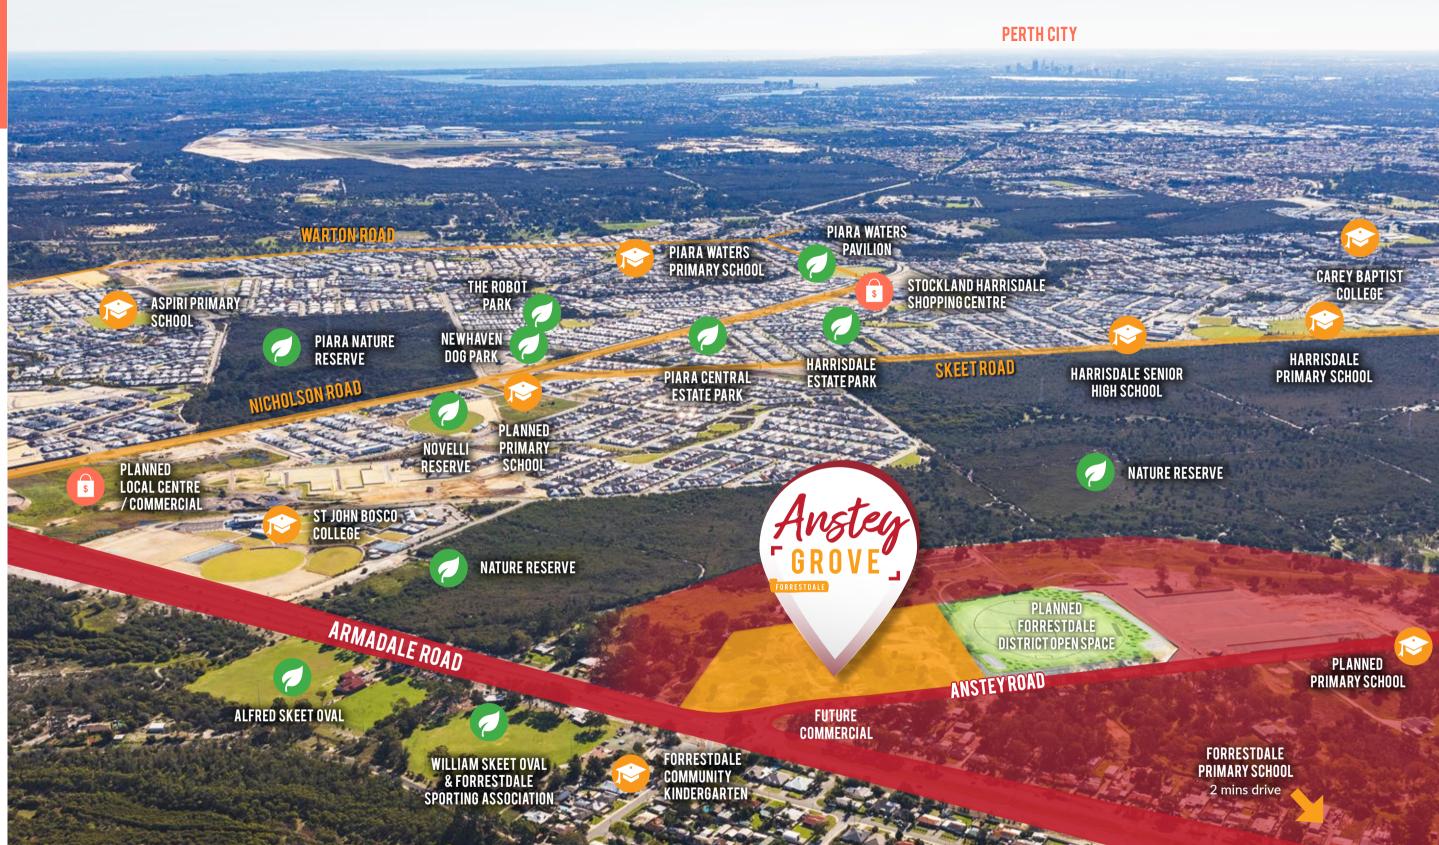

Community BEGINSHERE

Welcome to Anstey Grove, a boutique land release so carefully considered it feels hand-crafted for community life. Everything you need is here ready to grow including great schools, forever bushland with walking trails and major shopping centres all close by.

If it's not here yet then get ready, it's coming. Landscaped gardens, the new Forrestdale District Open Space with a multi-use sporting ground, basketball half court, cricket nets, sporting club facilities, nature trail and a nature play area, all new and in need of people like you to help them grow. The most important new addition to this place is your home.

## PARKS, PLAYGROUNDS, SHOPS AND SCHOOLS ARE ALREADY HERE WITH EVEN

# FORRESTDALE DISTRICT open space

PARK &

PATHWAYS

BASKETBALL Court OUTDOOR Exercise Equipment

FUTURE N Pavilion & A Cricket nets So

NEW OVAL FOR AFL, CRICKET, Soccer & Rugby

Yolk Property Group has delivered multiple award-winning developments around Perth and is considered a global leader in setting up community sustainability initiatives.