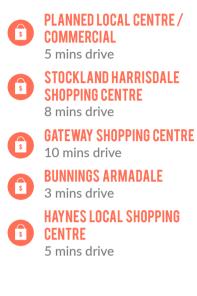

### SHOPPING

### **TRANSPORT CONNECTIONS**

With Forrestdale's new population comes a host of new attractions and connections.