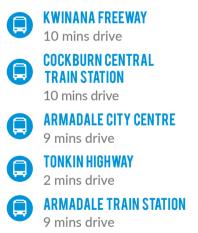

### **TRANSPORT CONNECTIONS**

With Forrestdale's new population comes a host of new attractions and connections.

# MORE TO COME.

New road upgrades have you well connected to the CBD, train stations, the airport and more. If you want to escape all the newness, you can explore the trails in the surrounding forever bushland including the 245ha of flora and fauna found in Forrestdale Lake Class A Nature Reserve.